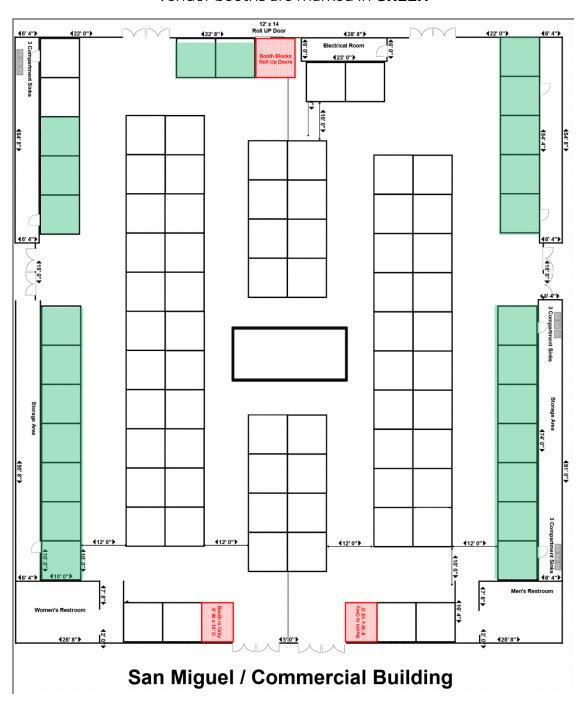

|                                                                                                                                                                                             | Date:                                                                                                                                                                                                                                                                                                                                             |  |

# **MAP OF SAN MIGUEL HALL BELOW:**

Vendor booths are marked in **GREEN**